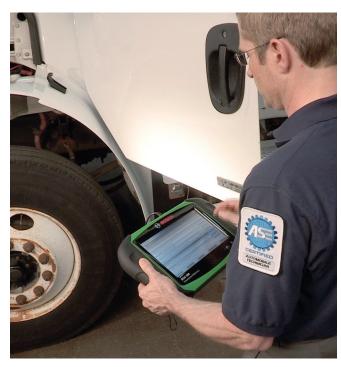

#### **Increase Shop Efficiency**

- ► Code to fix at the truck
  - Trouble shooting information in the tool
- ► Tech stays at the vehicle
- ► Repair Info at the truck
  - Wiring Diagrams
  - Component Pictures & Locations
  - Test Procedures & Descriptions
  - DTC Look-up
- Automatic Vehicle ID

#### Single, Intuitive Interface

- Work on all trucks with a common scan tool
- ▶ Intuitive, easy to use

Bluetooth wireless capability.