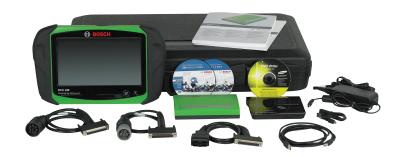

#### Bosch ESI[truck] 3824

- Includes ruggedized 10" tablet
- RP1210 Data Link Adapter
- 6 Pin, 9 Pin, and 16 Pin Connectors
- ESI[truck] Diagnostics Software
- External DVD Drive
- One year warranty