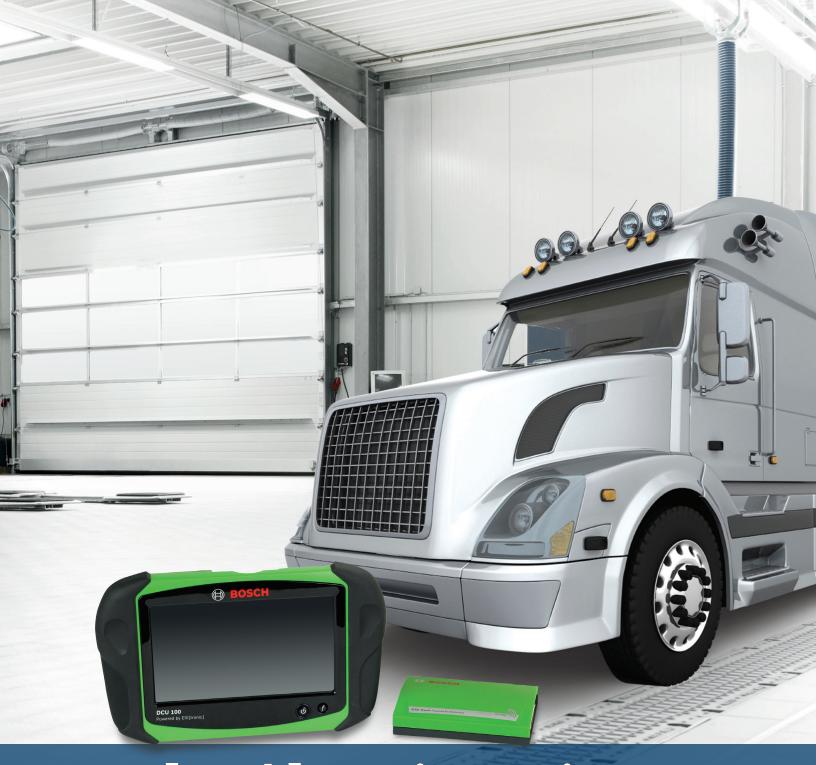

#### Bosch ESI[truck] 3824

- Includes ruggedized 10" tablet
- RP1210 Data Link Adapter
- 6 Pin, 9 Pin, and 16 Pin Connectors
- ESI[truck] Diagnostics Software
- External DVD Drive
- One year warranty

#### **Bosch ESI[truck] 3824BSC**

- RP1210 Data Link Adapter
- 6 Pin, 9 Pin, and 16 Pin Connectors
- ESI[truck] Diagnostics Software
- One year warranty

Learn More at www.boschdiagnostics.com Customer Service/Order Entry: 1-800-533-6127