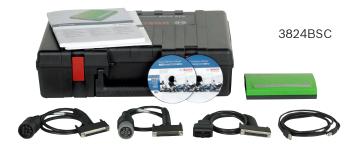

#### **Bosch ESI[truck] 3824BSC**

- RP1210 Data Link Adapter
- 6 Pin, 9 Pin, and 16 Pin Connectors
- ESI[truck] Diagnostics Software
- One year warranty

Learn More at www.boschdiagnostics.com Customer Service/Order Entry: 1-800-533-6127