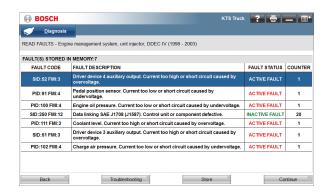

#### **Functions Mechanics Need**

- Read & clear fault codes
- Cylinder cut-out
- ► Cylinder compression/balance
- ▶ Injector actuations
- Key component actuations
- ► Key system tests