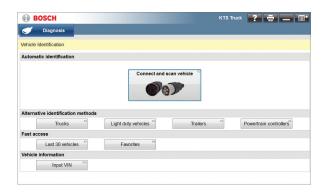

#### **Increase Shop Efficiency**

- ► Code to fix at the truck
  - Trouble shooting information in the tool
- ► Tech stays at the vehicle
- ► Repair Info at the truck
  - Wiring Diagrams
  - Component Pictures & Locations
  - Test Procedures & Descriptions
  - DTC Look-up
- Automatic Vehicle ID

#### Single, Intuitive Interface

- Work on all trucks with a common scan tool
- ▶ Intuitive, easy to use

Bluetooth wireless capability.