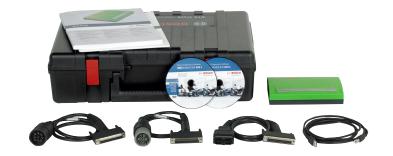

#### **Bosch ESI[truck] 3824BSC**

- RP1210 Data Link Adapter
- 6 Pin, 9 Pin, and 16 Pin Connectors
- ESI[truck] Diagnostics Software
- One year warranty

Learn More at www.boschdiagnostics.com Customer Service/Order Entry: 1-800-533-6127