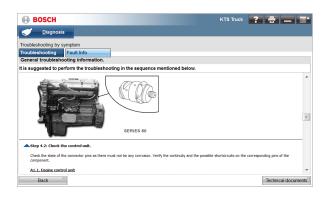

#### **Increase Shop Efficiency**

- ► Code to fix at the truck
  - Trouble shooting information in the tool
- ► Tech stays at the vehicle
- ► Repair Info at the truck
  - Wiring Diagrams
  - Component Pictures & Locations
  - Test Procedures & Descriptions
  - DTC Look-up
- Automatic Vehicle ID